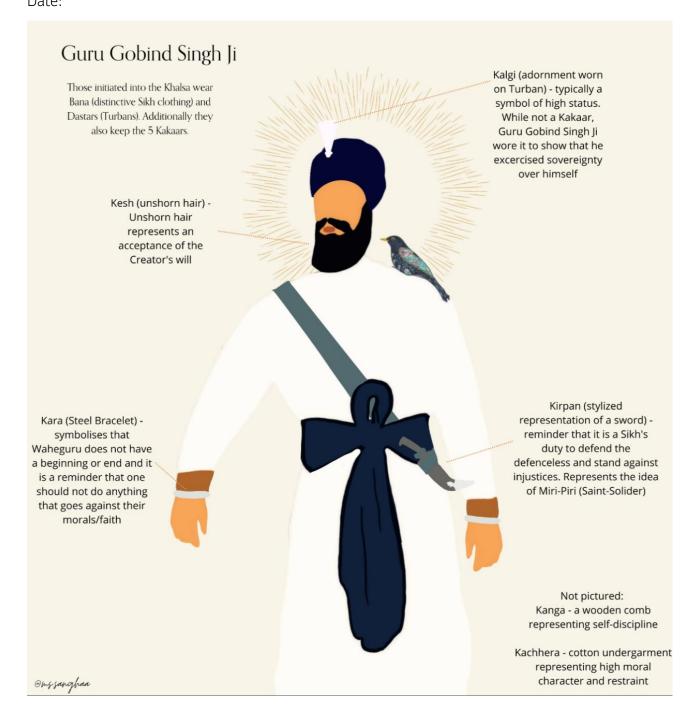

See an example below:

Name: Date:

Name: Date:

Use this as a place to do your rough copy/brainstorm and complete a good copy on a separate sheet of paper.

| Name:<br>Date:                                                  |
|-----------------------------------------------------------------|
| What images/ symbols/ colours can I use to represent my Family? |
| Tariny.                                                         |
|                                                                 |
| Cultura/Daliziana) Traditiona haliafa languaga ata              |
| Culture/Religion? - Traditions, beliefs, language etc.          |
|                                                                 |
|                                                                 |
| Personality? – interests, hobbies, passions etc.                |
|                                                                 |
|                                                                 |
|                                                                 |
| Other?                                                          |